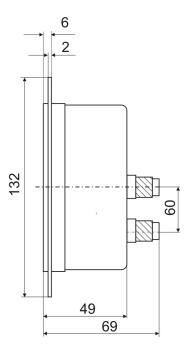

|                          |
| Protection                  | IP 65 acc. to EN 60529 / IEC 529                                                                                              |                          |
| Temperatures                | Medium: -20°C up to 80°C Ambient: -25°C up to 60°C                                                                            |                          |
| Weight                      | approx. 0,7 kg                                                                                                                |                          |

Updated: June 2021 Sheet 1.45 Page 1/2

## **Dimensional drawing**

#### Dimensions in mm



# **Connection bottom**





## **Connection back**