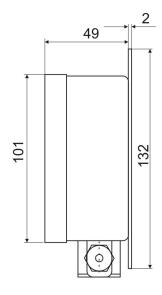

6 mm inside                                                                             |                          |
| Protection                  | IP 65 acc. to EN 60529 / IEC 529                                                                                              |                          |
| Temperatures                | Medium: -20°C up to 80°C Ambient: -25°C up to 60°C                                                                            |                          |
| Weight                      | approx. 0,7 kg                                                                                                                |                          |

Updated: June 2021 Sheet 1.45 Page 1/2

## **Dimensional drawing**

#### Dimensions in mm



# **Connection bottom**





## **Connection back**