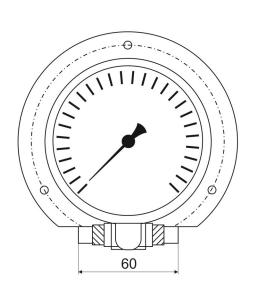

- 6 mm inside                                                                             |                          |
| Protection                  | IP 65 acc. to EN 60529 / IEC 529                                                                                              |                          |
| Temperatures                | Medium: -20°C up to 80°C Ambient: -25°C up to 60°C                                                                            |                          |
| Weight                      | approx. 0,7 kg                                                                                                                |                          |

Updated: June 2021 Sheet 1.45 Page 1/2

## **Dimensional drawing**

#### Dimensions in mm



# **Connection bottom**





## **Connection back**