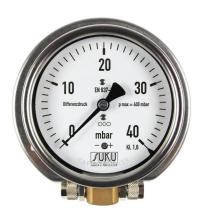

# DIFFERENTIAL PRESSURE GAUGE WITH CAPSULE ELEMENT

# Nominal size 100 Accuracy class 1,6 Pressure connection 2 x hose screw fitting

Differential pressure manometer in robust design, with high reliability and long-term stability. Can be used for all gaseous, non-aggressive and dry media, which do not attack the measuring system and do not crystallise.

Applications:
Plant construction
Laboratory area
Filter monitoring

| Туре                        | 5900                                                                                                                          | Options                  |
|-----------------------------|-------------------------------------------------------------------------------------------------------------------------------|--------------------------|
| Nominal size                | 100                                                                                                                           | NS 63                    |
| Symbol                      |                                                                                                                               |                          |
| Accuracy class              | 1,6 acc. to EN 837-3                                                                                                          |                          |
| Ranges                      | 025 mbar up to 0400 bar                                                                                                       |                          |
| Application                 | Constant load: up to full scale value Alternating load: 90% of full scale value Overload (short-time): 1,3 x full scale value |                          |
| Permissible static pressure | max. 400 mbar at minus side                                                                                                   |                          |
| Overloadable on one side    | 10 x full scale value                                                                                                         |                          |
| Connection position         | bottom                                                                                                                        | back                     |
| Case and mounting           | Stainless steel with back flange                                                                                              | with 3-hole front flange |
| Bayonet ring                | Stainless steel                                                                                                               |                          |
| Window                      | Laminated safety glass                                                                                                        |                          |
| Dial                        | Aluminium, white, scale and lettering black with zero point correction                                                        |                          |
| Pointer                     | Aluminium, black                                                                                                              |                          |
| Movement                    | Copper alloy and nickel silver                                                                                                |                          |
| Measuring element           | Copper beryllium alloy                                                                                                        |                          |
| Pressure connection         | 2 x hose screw fitting 8 mm outside - 6 mm inside                                                                             |                          |
| Protection                  | IP 65 acc. to EN 60529 / IEC 529                                                                                              |                          |
| Temperatures                | Medium: -20°C up to 80°C Ambient: -25°C up to 60°C                                                                            |                          |
| Weight                      | approx. 0,7 kg                                                                                                                |                          |