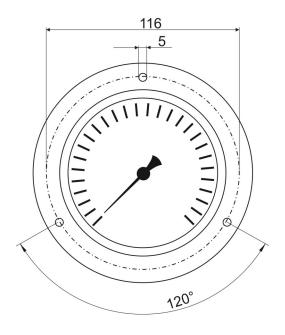

|                          |
| Protection                  | IP 65 acc. to EN 60529 / IEC 529                                                                                              |                          |
| Temperatures                | Medium: -20°C up to 80°C Ambient: -25°C up to 60°C                                                                            |                          |
| Weight                      | approx. 0,7 kg                                                                                                                |                          |

Updated: June 2021 Sheet 1.45 Page 1/2

## **Dimensional drawing**

#### Dimensions in mm



# **Connection bottom**





## **Connection back**